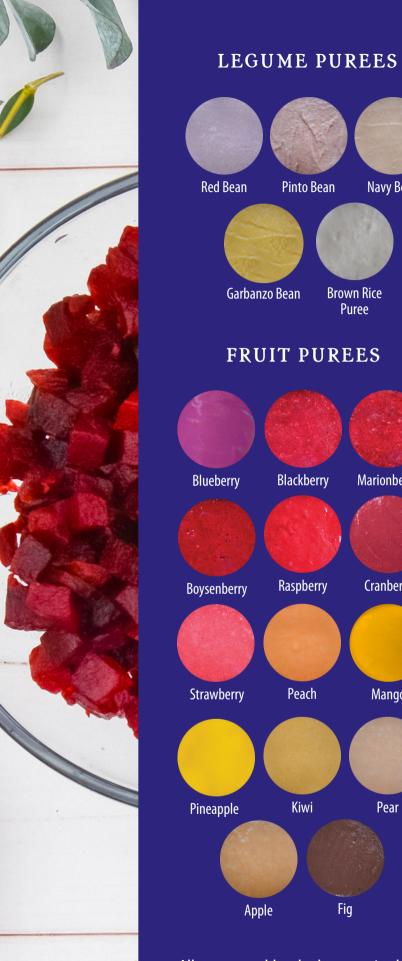

PUREE PACKAGING

IQF PACKAGING

2 000 lbs/907 k

Aseptic Tote 2,300 lbs/1,000 k

IQF Case 30 lb. & 50 lb. 13.61 kg & 22.6 kg

All purees are blanched, pasteurized, and available in multiple textures. We offer certified organic, sustainable, and conventional purees with frozen and aseptic options.

#### **IQF LEGUMES**

Great Northern Garbanzo Beans

All IQF products are blanched and available in multiple sizes. We offer certified organic, sustainable, and