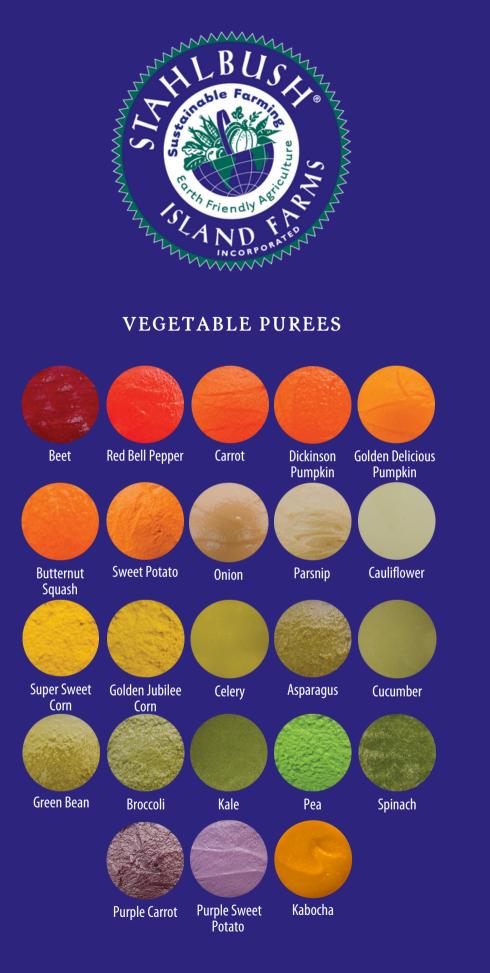

PUREE PACKAGING

IQF PACKAGING

2 000 lbs/907 k

Aseptic Tote 2,300 lbs/1,000 k

IQF Case 30 lb. & 50 lb. 13.61 kg & 22.6 kg

All purees are blanched, pasteurized, and available in multiple textures. We offer certified organic, sustainable, and conventional purees with frozen and aseptic options.

#### **IQF VEGETABLES**

Sliced Beets

Crumbles

Diced Carrots Cubed Sweet Diced Sweet Butternut Squash Potatoes Potatoes

**Diced Bell** 

Pepper

Cauliflower Diced Organic Potato

Carrots